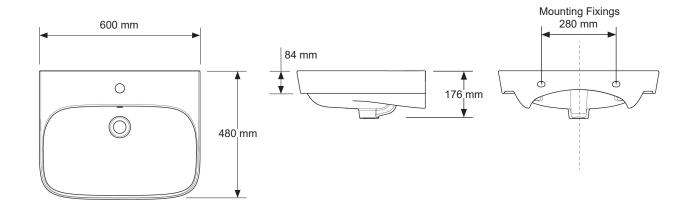

## ModernLife™ 600 mm Vessel Basin

**VL112K** 

Product Description: ModernLife 600 mm vessel basin

Colour/Finish: White

**Product Dimensions:** W600 x D480 mm

Material: Vitreous China

Product Weight (kg): 14

## Dimensions (mm):